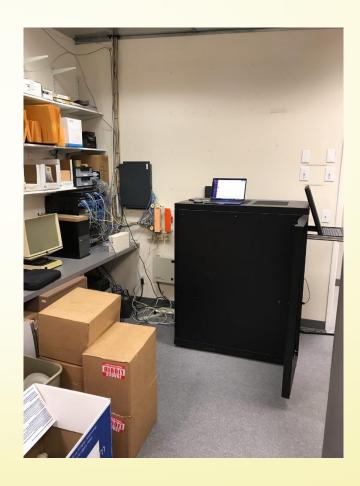

## Wastewater Department

This is before the old equipment and wiring was removed.

This is after the old equipment and wiring was removed.