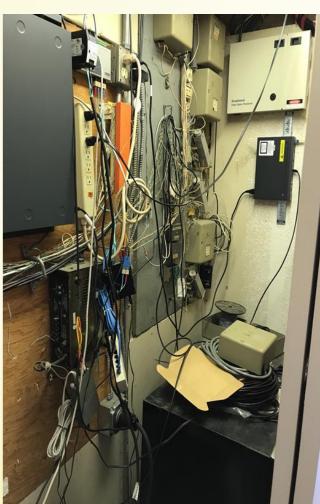

## Facilities & Resources Department

This is after the old wiring was removed.

This is before the old wiring was removed.