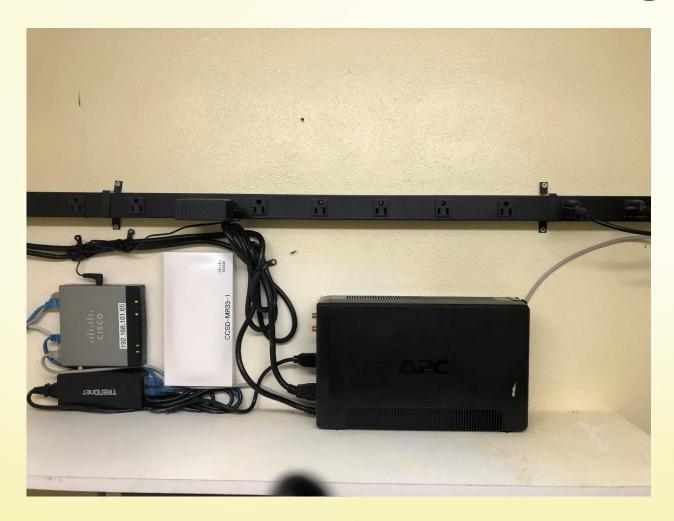

## Veterans Memorial Building

This is the new wireless modem that was installed at the Vets Hal.