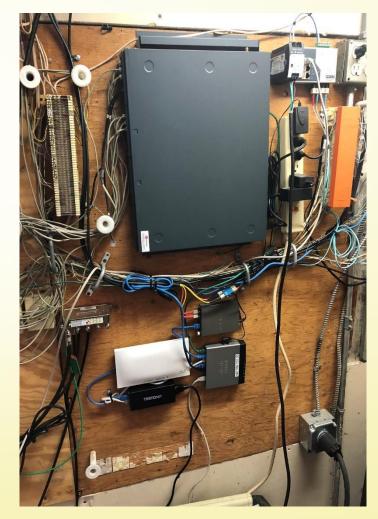

### Fire Department

This is the server room before the old wiring and server was removed.

This is after the old wiring was removed and the new server was installed.