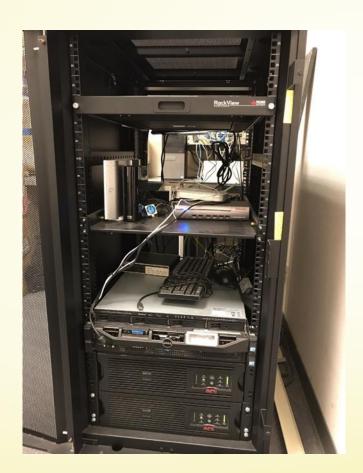

## Facilities & Resources Department

This is after the old wiring was removed.

This is before the old wiring was removed.