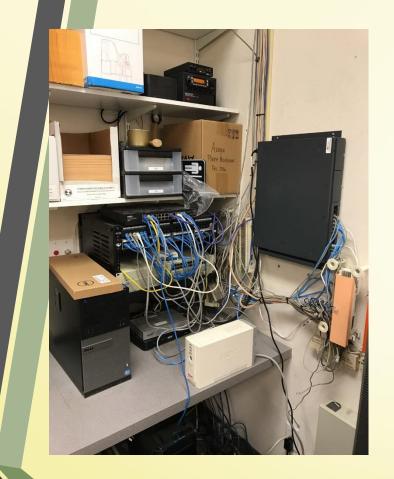

#### Administration Office

This is the server room before the old server equipment and wiring was removed.

This is after the old server equipment and wiring was removed.