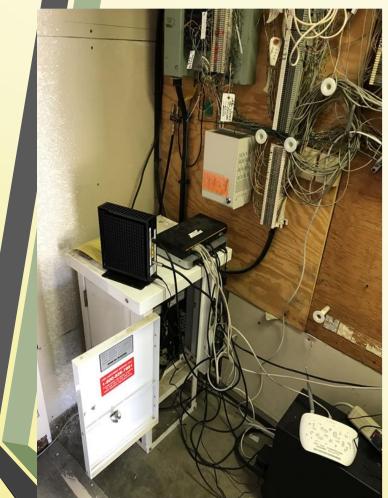

#### Administration Office

This is the server room before the old server equipment and wiring was removed.

This is after the old server equipment and wiring was removed.