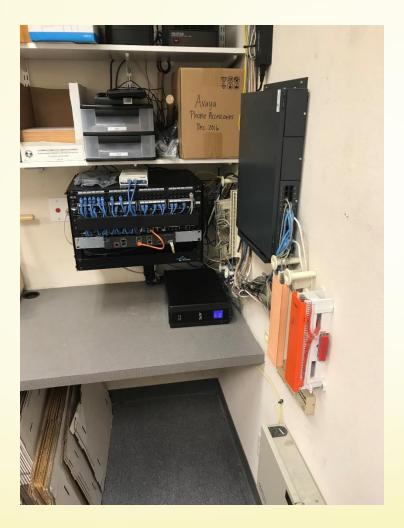

### Fire Department

This is the server room before the old wiring and server was removed.

This is after the old wiring was removed and the new server was installed.